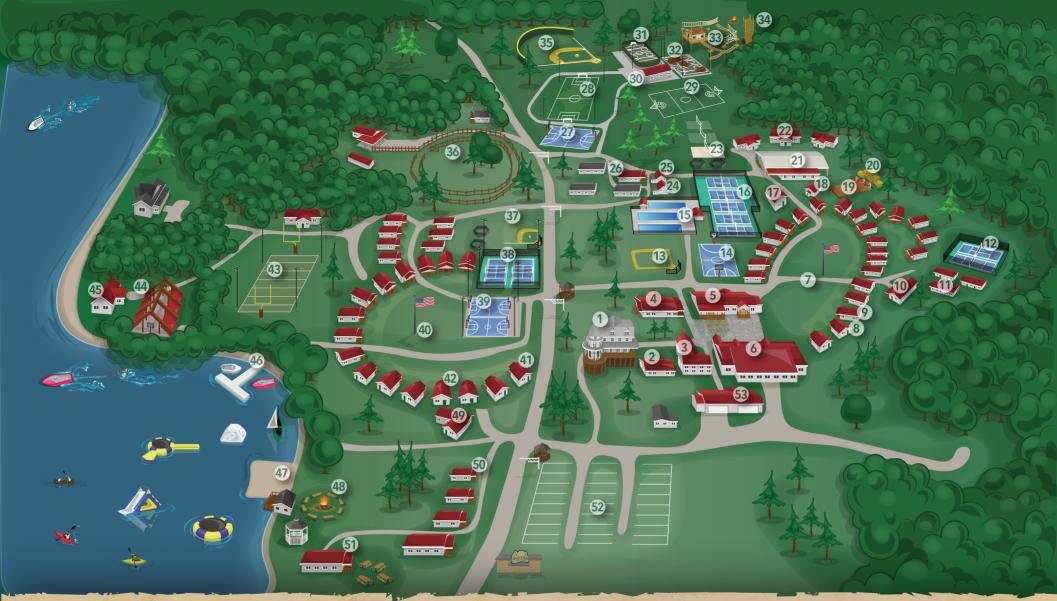

Camp & Retreat Center 11 Hideaway Rooms 1 - 17

- 1 Office 2 Lodge
- **3** Staff House
- 4 Health Center (1)
- **5** Theater **(1)**
- 6 Dining Hall 🕕
- 7 Girls / East Camp Cabins
- 8 Girls / East Camp HC House
- **9** Girls / East Camp HC Office
- **10** Fencing Studio
- **12** Girls Tennis Courts **13** Softball Field
- **14** Girls Basketball Court

- **15** Pool Complex
- **16** Main Tennis Courts
- **17** Gymnastics Center
- 18 Dance Studio 🚺
- **19** Archery Campfire Fit
- **20** Archery Range
- 21 Iroquois Arena
- 22 Hobbyville (Arts & Crafts) 🚺
- 23 Vollevball & Ga-Ga Courts
- 24 **Kitchen Stadium**
- **25** Garage Rock Band
- **26** Movie Theater
- 27 Biddy Basketball Court
- 28 Soccer Field & Running Track

- **29** Lacrosse Field
- 30 Canteen 🚯
- **31** Hockey Rink
- 32 Skate Park
- **33** Aerial Tree-Top & Low Ropes Course
- **34** Ropes Course Campfire Pit
- **35** Baseball Field (Shea Stadium)
- **36 Horse Back Riding Stables**
- **37** Wiffle Ball Field (Yankee Stadium)
- **38** Boys Tennis Courts
- **39** Boys Basketball Courts
- 40 Boys / West Camp Cabins
- 41 Boys / West Camp HC House
- 42 Boys / West Camp HC Office

- **43** Football Field
- **44** Field House
- 45 Fitness Center
- 46 Water-Ski Dock
- **47** Lake & Agua Playground
- **48** Lake Campfire Pit
- 49 Lakeview Rooms 1 7
- 50 Bungalow Rooms 1 3 ABC
- **51** Staff Lounge
- **52** Parking Lot
- **53** Maintenance Garage